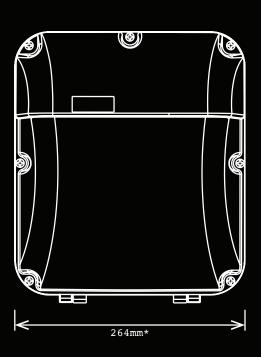

## **LUMILIF**<sup>2</sup>

IP65 - 30W **CCT ADJUSTABLE LED WALL PACK** 

| CODE   | DESCRIPTION      | CASE QTY | LUMENS | WATTAGE | KELVIN ADJUSTABLE |
|--------|------------------|----------|--------|---------|-------------------|
| S18530 | LL30WWALLPACKCCT | 6        | 2700   | 30      | 3000/4000/6000    |