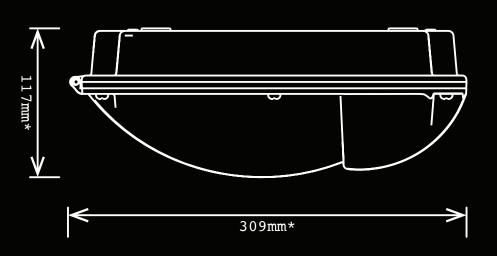

## **LUMILIF**<sup>2</sup>

IP65 - 30W **CCT ADJUSTABLE LED WALL PACK** 

| CODE   | DESCRIPTION      | CASE QTY | LUMENS | WATTAGE | KELVIN ADJUSTABLE |
|--------|------------------|----------|--------|---------|-------------------|
| S18530 | LL30WWALLPACKCCT | 6        | 2700   | 30      | 3000/4000/6000    |