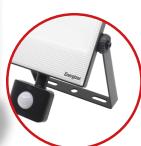

IP44

PF = 0.9

Manal Override

Die-Cast Aluminium Body

PC Prismatic Diffuser

Lead Cable: 70cm

**Quick Mount Bracket** 

Adjustment Tool Included

PIR Range: up to 8m \*\*

PIR Angle: 120° \*\*

Time on Period: up to 7min \*\*

Dimensions mm: 167(w) x 263(h) x 63(d)\*\*

- \* Lamp life based on 2.7hrs use per day.
- \*\* Approximate measurements.

| CODE   | DESCRIPTION              | EAN BARCODE   | CASE QTY |
|--------|--------------------------|---------------|----------|
| S10928 | LED PIR Floodlight - 10W | 5050028107866 | 12       |
| S10930 | LED PIR Floodlight - 20W | 5050028107880 | 12       |
| S10932 | LED PIR Floodlight - 30W | 5050028107903 | 12       |
| S10934 | LED PIR Floodlight - 50W | 5050028107927 | 6        |