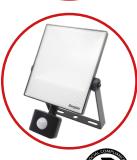

IP44

PF = 0.9

Manal Override

Die-Cast Aluminium Body

PC Prismatic Diffuser

Lead Cable: 70cm

**Quick Mount Bracket** 

Adjustment Tool Included

PIR Range: up to 8m \*\*

PIR Angle: 120° \*\*

Time on Period: up to 7min \*\*

Dimensions mm: 167(w) x 263(h) x 63(d)\*\*

- \* Lamp life based on 2.7hrs use per day.
- \*\* Approximate measurements.

| CODE   | DESCRIPTION              | EAN BARCODE   | CASE QTY |
|--------|--------------------------|---------------|----------|
| S10928 | LED PIR Floodlight - 10W | 5050028107866 | 12       |
| S10930 | LED PIR Floodlight - 20W | 5050028107880 | 12       |
| S10932 | LED PIR Floodlight - 30W | 5050028107903 | 12       |
| S10934 | LED PIR Floodlight - 50W | 5050028107927 | 6        |

Case Qty As Reference - Product Can Be Ordered in Single Units. Adjustment Tool Included. Product Shown: S10932

orders@supreme.co.uk supremeoffers.co.uk

- Phone: +44 (0)161 872 5151
- Company Reg No. 05292196
- VAT Reg. No. 889 9611 43