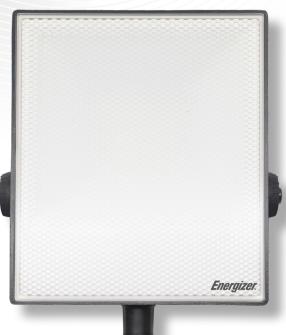

## PIR Floodlights

30W Watt

90 Lumens per Watt

2700 Lumens (2550 Diffused)

Daylight 6,500K

CRI > 80

Beam Angle: 100°

220 - 240V ~ 50Hz

IP44

PF = 0.9

Manal Override

Die-Cast Aluminium Body

PC Prismatic Diffuser

Lead Cable: 70cm

**Quick Mount Bracket** 

Adjustment Tool Included

PIR Range: up to 8m \*\*

PIR Angle: 120° \*\*

Time on Period: up to 7min \*\*

Dimensions mm: 167(w) x 263(h) x 63(d)\*\*

- \* Lamp life based on 2.7hrs use per day.
- \*\* Approximate measurements.

| CODE   | DESCRIPTION              | EAN BARCODE   | CASE QTY |
|--------|--------------------------|---------------|----------|
| S10928 | LED PIR Floodlight - 10W | 5050028107866 | 12       |
| S10930 | LED PIR Floodlight - 20W | 5050028107880 | 12       |
| S10932 | LED PIR Floodlight - 30W | 5050028107903 | 12       |
| S10934 | LED PIR Floodlight - 50W | 5050028107927 | 6        |

Case Qty As Reference - Product Can Be Ordered in Single Units. Adjustment Tool Included. Product Shown: S10932

orders@supreme.co.uk supremeoffers.co.uk

- Phone: +44 (0)161 872 5151
- Company Reg No. 05292196
- VAT Reg. No. 889 9611 43