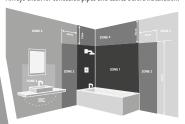

## LOCATION

This product is suitable for zone 3 (not zone 0,1 or 2). **Zone 0**: the interior of the bathtub or shower basin.

**Zone 1**: the area around the bathtub or shower basin up to a height of 2.25m above the floor and at a radius of 1.2m from the water outlet.

**Zone 2:** is limited by the vertical planes external to zone 1 and parallel vertical plane(s) 0.60m external to zone 1.

**Zone 3**: is limited to the vertical plane(s) external to zone 2 and the parallel vertical plane(s) 2.40m external to zone 2