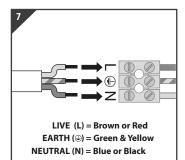

Secure the back panel to the surface

Insert supply cable into terminal block, tighten all screws in block. Product MUST be earthed

Return the cover to the back panel, evenly push the cover until it clicks into place