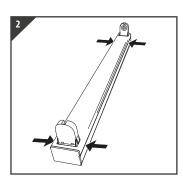

220-240V ~ 50/60Hz Incoming supply Light Source: Not Included

• T8 Flourescent tube

NOTE: Illustration shows 2ft - 60cm model, larger fittings will have additional securing screws.

Switch OFF at mains supply before installing