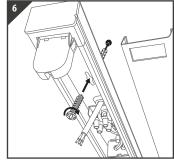

Secure the back panel to the surface

Insert supply cable into terminal block, tighten all screws in block. Product MUST be earthed

Return the cover to the back panel, evenly push the cover until it clicks into place