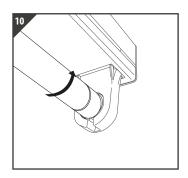

Insert the correct tube into the fitting ensuring pins slide smoothly into place

Rotate tube 90° in either direction to secure, do not exert too much force

Return power. Switch ON at mains supply