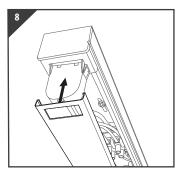

Insert the correct tube into the fitting ensuring pins slide smoothly into place

Rotate tube 90° in either direction to secure, do not exert too much force

Return power. Switch ON at mains supply