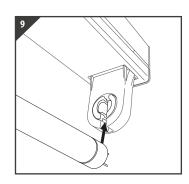

Insert the correct tube into the fitting ensuring pins slide smoothly into place

Rotate tube 90° in either direction to secure, do not exert too much force

Return power. Switch ON at mains supply