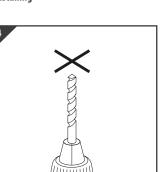

Use correct drill bit to the right depth

Remove the cover using a flat blunt instrument between cover and back panel, gently ease apart

Thread the supply cable into the back panel before securing

Ensure product is located in the correct location and mark the surface at each fixing hole