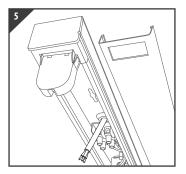

Use correct drill bit to the right depth

Remove the cover using a flat blunt instrument between cover and back panel, gently ease apart

Thread the supply cable into the back panel before securing

Ensure product is located in the correct location and mark the surface at each fixing hole