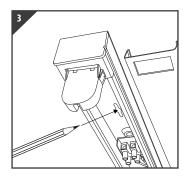

Use correct drill bit to the right depth

Remove the cover using a flat blunt instrument between cover and back panel, gently ease apart

Thread the supply cable into the back panel before securing

Ensure product is located in the correct location and mark the surface at each fixing hole