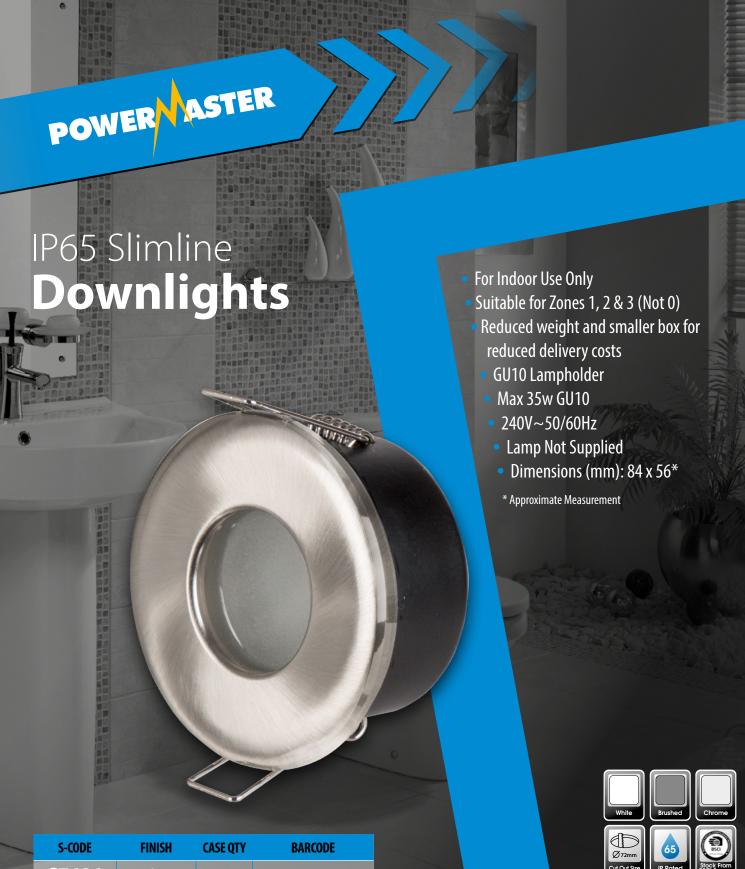

| S-CODE       | FINISH  | CASE QTY | BARCODE       |
|--------------|---------|----------|---------------|
| S7686        | White   | 50       | 5050028048565 |
| <b>S7687</b> | Chrome  | 50       | 5050028048572 |
| <b>S7688</b> | Brushed | 50       | 5050028048589 |