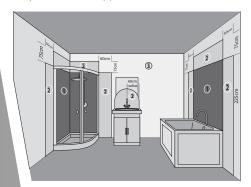

## OCATION

This Product is suitable for Zone 3 only. (Not Zones: 0, 1, or 2).

**Zone 1**: the area around the bathtub or shower basin up to a height of 2.25m above the floor and at a radius of 1.2m from the water outlet.

**Zone 2**: is limited by the vertical planes external to zone 1 and parallel vertical plane(s) 0.60m external to zone 1.
Ensure a minimum ceiling-void depth of 260mm is

Suitable for 30, 60, and 90 minute fire rated ceilings. In a bathroom, product must be supplied via a 30mA residual current device (RCD).