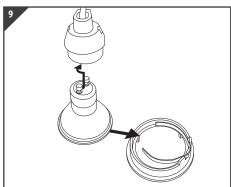

Product is Class II. E terminal for Earth provision only

Close the cover to secure the mains cable in place

Push springs upwards against the body of the downlight and insert in the hole

Insert correct wattage of GU10 lamp into the light socket. Slide connected GU10 into the lamp casing

Push casing with correctly connected GU10 into the main housing. Casing will only insert when pins are aligned correctly. Twist to lock into poistion.

Return power. Switch ON