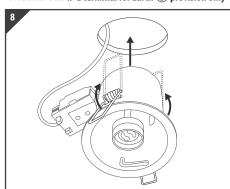

Product is Class II. E terminal for Earth provision only

Close the cover to secure the mains cable in place

Push springs upwards against the body of the downlight and insert in the hole

Insert correct wattage of GU10 lamp into the light socket. Slide connected GU10 into the lamp casing

Push casing with correctly connected GU10 into the main housing. Casing will only insert when pins are aligned correctly. Twist to lock into poistion.

Return power. Switch ON