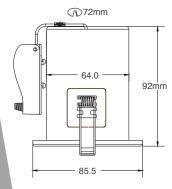

\* Approximate measurement.

**Light Source** (not included):

- 1 x 50 watt Max. Halogen GU10
- 1 x LED GU10 (Suitable for enclosed fitting)

Switch OFF at mains supply before installing

Ensure product is located in the correct location usign the minimum spacings shown above. Under NO circumstances should these fittings be covered with insulation material or similar.