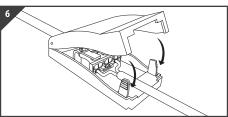

Product is Class II. E terminal for Earth provision only

Close the cover to secure the mains cable in place

Push springs upwards against the body of the downlight and insert in the hole

Insert correct wattage of GU10 lamp into the light socket. Slide connected GU10 into the lamp casing