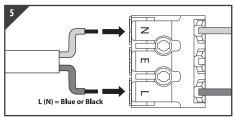

Carefully cut out hole

Pinch teeth together to release cable grip. Lift lid from terminal block cover.

Push down the terminal, insert correct supply (as above) into terminal block and release the push fit terminal to secure.

Product is Class II. E terminal for Earth provision only

Close the cover to secure the mains cable in place

Push springs upwards against the body of the downlight and insert in the hole

Insert correct wattage of GU10 lamp into the light socket. Slide connected GU10 into the lamp casing