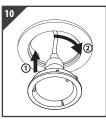

Push casing with correctly connected GU10 into the main housing. Casing will only insert when pins are aligned correctly. Twist to lock into poistion.

Return power. Switch ON