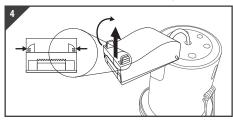

Carefully cut out hole

Pinch teeth together to release cable grip. Lift lid from terminal block cover.

Push down the terminal, insert correct supply (as above) into terminal block and release the push fit terminal to secure.