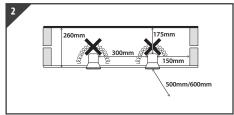

**Zone 2**: is limited by the vertical planes external to zone 1 and parallel vertical plane(s) 0.60m external to zone 1.
Ensure a minimum ceiling-void depth of 260mm is

Suitable for 30, 60, and 90 minute fire rated ceilings. In a bathroom, product must be supplied via a 30mA residual current device (RCD).

\* Approximate measurement.

**Light Source** (not included):

- 1 x 50 watt Max. Halogen GU10
- 1 x LED GU10 (Suitable for enclosed fitting)

Switch OFF at mains supply before installing

Ensure product is located in the correct location usign the minimum spacings shown above. Under NO circumstances should these fittings be covered with insulation material or similar.