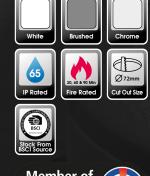

## Quick Fit-Screwless IP65 & Fire Rated Downlights

- Fire Rated 30, 60, 90 Minutes
- IP65: Protection Against Dust and Water Spray

   From Front Only
  - Screwless Block & Cable Grip -for Quick Installation
  - Suitable for use with a Dimmer\*
  - For Indoor Use Only
  - Suitable for Zones 1, 2 & 3 (Not 0)
  - Reduced weight and smaller box for reduced delivery costs
    - GU10 Lampholder
    - Max 35W GU10
    - 240V~50/60Hz
    - Lamp Not Supplied
    - Dimensions (mm): 88 x 93\*
    - \* Suitable only for use with appropriately rated dimmer switch. When using LED's ensure appropriate rated dimmer switch is used
    - \*\* Approximate Measurement

|                                                                | S-CODE | FINISH  | CASE QTY | BARCODE       |
|----------------------------------------------------------------|--------|---------|----------|---------------|
|                                                                | S6593  | White   | 40       | 5050028036494 |
|                                                                | S6594  | Chrome  | 40       | 5050028036524 |
|                                                                | S6595  | Brushed | 40       | 5050028036555 |
| Case Aty as Reference - Product Can Re Ardered in Single Units |        |         |          |               |