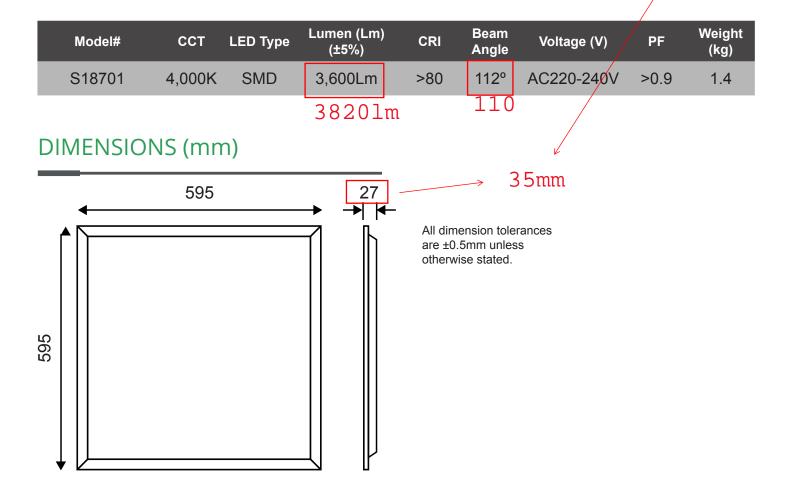

#### INFORMATION

Measuring 595mm x 595mm x 27mm this new LUMiLiFe 36W Backlit LED panel (UGR<22) light typically replaces 4 x 600mm T8/T5 fluorescent tubes lights set in 600 x600 grids. Which is why they're the popular lighting choice for hotels, factories, offices, schools, colleges, hospitals and the like.

#### **FEATURES**

Non-Flicker Driver

Uniform Light Distribution

- Lumens: <u>3600 + / 5%</u>
- Beam angle: 112 Degrees
- Life span: 30,000Hrs
- IP Rating: IP20
- Unified Glare Rating (UGR): <22\*</p>

\*this panel allows the installation to comply with EN12464

## TECHNICAL PARAMETER

- Input: AC 220-240V 50/60Hz 900mA
- Output Current: DC 27-42V 900mA
- LED Type: SMD
- Output Power: 36W
- Lens Material: PMMA
- Diffuser Material: PS
- Sanan LED SMD Chip 2835