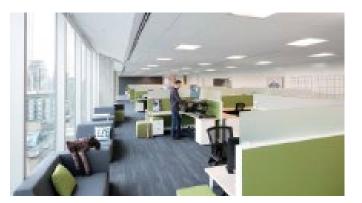

#### INFORMATION

Measuring 595mm x 595mm x 27mm this new LUMiLiFe 36W Backlit LED panel (UGR<22) light typically replaces 4 x 600mm T8/T5 fluorescent tubes lights set in 600 x600 grids. Which is why they're the popular lighting choice for hotels, factories, offices, schools, colleges, hospitals and the like.

## APPLICATIONS

- Hotels
- Conference/Meeting rooms
- Factories and offices
- Schools, colleges, universities and hospitals

LUMiLife is constantly developing and improving its products. For this reason, all product descriptions are intended as a general guide and we may change specifications time to time in the interest of product development, without prior notification or public announcement. Data in this sheet has been obtained in controlled experimental conditions. However, LUMiLife cannot accept any liability arising from the reliance on such data to the extent permitted by law.