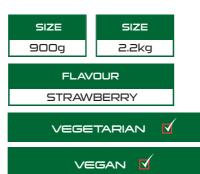

#### PRODUCT CODES

P3040 Sci-Mx V-Gain<sup>™</sup> 900g Strawberry Flavour Unit Barcode: 5050028271062 Outer Barcode: 5050028271130

P3036 Sci-Mx V-Gain<sup>™</sup> 2.2kg Strawberry Flavour Unit Barcode: 5050028270744 Outer Barcode: 5050028270751