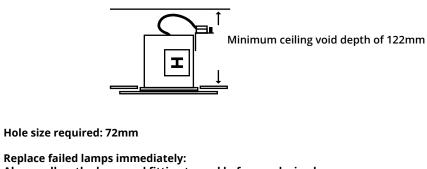

## Luminaire suitable for 30Min. 60Min. & 90Min. fire rated timber ceiling & suspended ceilings

Installation instructions (continued) Connect this product to a 240 Volt supply. This appliance is Class II. This product is double insulated - There is a terminal for EARTH PROVISION. Connect to terminal block: Blue to Neutral, Brown to Live and Earth where appropriate. Ensure there is adequate free air flow around the fitting. There must be at least 0.5m distance between the front of the luminaire and the nearest illuminated surface. Fit this product as illustrated in fig 1

Always allow the lamp and fitting to cool before replacing lamp. Lamp required: GU10 Max Wattage: 50W Voltage: 240V~50/60Hz Max. 50

To meet "Part C" of the building regulation and provide sufficient air - tightness to avoid condensation forming in cold un-vented roof spaces a seal is fitted in front of the lamp. This luminaire is suitable for installations where vapour permeable membranes are installed.