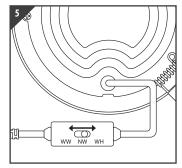

Switch OFF at mains supply before installing

Carefully cut out hole (recessed model)

Connect LED driver to power supply

Connect the LED driver to the fitting using the twist and lock connector

Switch the CCT to desired setting WW - 3000K Warm White NW - 4000K Natural White / Cool White WH - 6000K White / Daylight