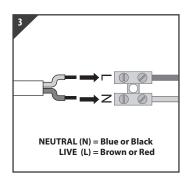

Switch OFF at mains supply before installing

Carefully cut out hole (recessed model)

Connect LED driver to power supply

Connect the LED driver to the fitting using the twist and lock connector

Switch the CCT to desired setting WW - 3000K Warm White NW - 4000K Natural White / Cool White WH - 6000K White / Daylight