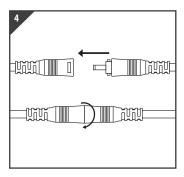

Switch OFF at mains supply before installing

Carefully cut out hole (recessed model)

Connect LED driver to power supply

Connect the LED driver to the fitting using the twist and lock connector

Switch the CCT to desired setting WW - 3000K Warm White NW - 4000K Natural White / Cool White WH - 6000K White / Daylight