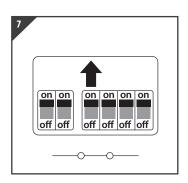

Switch OFF at mains supply before installing

Carefully cut out hole (recessed model)

Connect LED driver to power supply

Connect the LED driver to the fitting using the twist and lock connector

Switch the CCT to desired setting WW - 3000K Warm White NW - 4000K Natural White / Cool White WH - 6000K White / Daylight