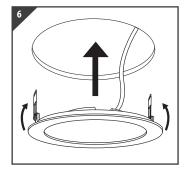

## 6W/12W/18W/24W-CCT

## **Recessed Round Panel**

Installation must be installed by a qualified electrician (BS7671).
Read before installation and retain for future reference.

Always check for concealed pipes and cables before installation.



Switch OFF at mains supply before installing



Carefully cut out hole (recessed model)



Connect LED driver to power supply



Connect the LED driver to the fitting using the twist and lock connector



Switch the CCT to desired setting WW - 3000K Warm White NW - 4000K Natural White / Cool White WH - 6000K White / Daylight



Push springs upwards and insert



Return power. Switch ON at mains supply