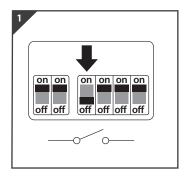

Switch OFF at mains supply before installing

Carefully cut out hole (recessed model)

Connect LED driver to power supply

Connect the LED driver to the fitting using the twist and lock connector

Switch the CCT to desired setting WW - 3000K Warm White NW - 4000K Natural White / Cool White WH - 6000K White / Daylight