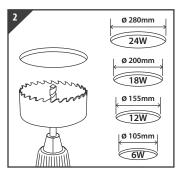

## 6W/12W/18W/24W-CCT

Switch OFF at mains supply before installing

Carefully cut out hole (recessed model)

Connect LED driver to power supply

Connect the LED driver to the fitting using the twist and lock connector

Switch the CCT to desired setting WW - 3000K Warm White NW - 4000K Natural White / Cool White WH - 6000K White / Daylight