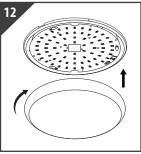

## **Installation**



Switch OFF at mains supply before installing



Hold the base securely and twist to unlock and remove the diffuser



Loosen screws and twist to remove gear tray from the base, detach safety belt



S8991 - IP65 - 15W LED CCT Adjustable Polo Bulkhead

Ensure product is located in the correct location and mark surface



Use correct drill bit to drill screw holes



Pull power supply through hole in



Install the fixing screws to the base Attach safety belt to gear tray





Press the individual terminal and insert the correct incoming supply before releasing the terminal to secure. The product MUST be earthed



Align gear tray with screws and



gear tray to select the desired colour temperature



Push and twist the diffuser back into place



Return power. Switch ON at mains

## **Packaging Information**

|        | SIZE(CM)   | N.W/pc<br>(KGS) | G.W.(KGS) | Q'TY(PCS) |
|--------|------------|-----------------|-----------|-----------|
| Carton | 69*66*36.5 | 1.14            | 14.65     | 12        |

|                           | CTNS | Q'TY(PCS) | VOLUME(CBM) |
|---------------------------|------|-----------|-------------|
| 20" standard<br>container | 150  | 1800      | 28          |
| 40" standard container    | 320  | 3840      | 58          |