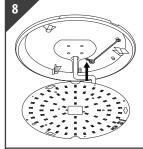

Press the individual terminal and insert the correct incoming supply before releasing the terminal to secure. The product MUST be earthed

Align gear tray with screws and

gear tray to select the desired colour temperature

Push and twist the diffuser back into place

Return power. Switch ON at mains