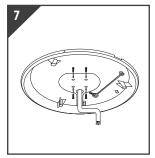

Press the individual terminal and insert the correct incoming supply before releasing the terminal to secure. The product MUST be earthed

Align gear tray with screws and

gear tray to select the desired colour temperature