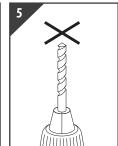

S8991 - IP65 - 15W LED CCT Adjustable Polo Bulkhead

Ensure product is located in the correct location and mark surface

Use correct drill bit to drill screw holes

Pull power supply through hole in

Install the fixing screws to the base Attach safety belt to gear tray