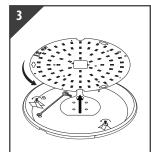

S8991 - IP65 - 15W LED CCT Adjustable Polo Bulkhead

Ensure product is located in the correct location and mark surface

Use correct drill bit to drill screw holes

Pull power supply through hole in

Install the fixing screws to the base Attach safety belt to gear tray