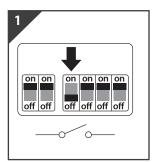

Press the individual terminal and insert the correct incoming supply before releasing the terminal to secure. The product MUST be earthed

Align gear tray with screws and

gear tray to select the desired colour temperature