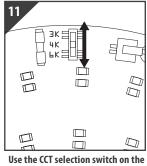

Press the individual terminal and insert the correct incoming supply before releasing the terminal to secure. The product MUST be earthed

Align gear tray with screws and

gear tray to select the desired colour temperature