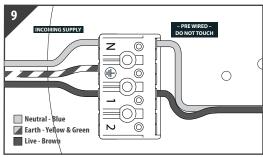

Press the individual terminal and insert the correct incoming supply before releasing the terminal to secure. The product MUST be earthed

Align gear tray with screws and

gear tray to select the desired colour temperature