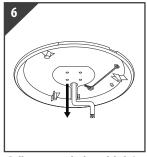

S8991 - IP65 - 15W LED CCT Adjustable Polo Bulkhead

Ensure product is located in the correct location and mark surface

Use correct drill bit to drill screw holes

Pull power supply through hole in

Install the fixing screws to the base Attach safety belt to gear tray

Press the individual terminal and insert the correct incoming supply before releasing the terminal to secure. The product MUST be earthed

Align gear tray with screws and

gear tray to select the desired colour temperature