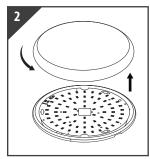

## **Installation**

Switch OFF at mains supply before installing

Hold the base securely and twist to unlock and remove the diffuser

Loosen screws and twist to remove gear tray from the base, detach safety belt