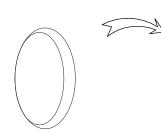

## **Installation**

Switch OFF at mains supply before installing

Hold the base securely and twist to unlock and remove the diffuser

Loosen screws and twist to remove gear tray from the base, detach safety belt