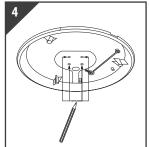

S8991 - IP65 - 15W LED CCT Adjustable Polo Bulkhead

Ensure product is located in the correct location and mark surface

Use correct drill bit to drill screw holes

Pull power supply through hole in

Install the fixing screws to the base Attach safety belt to gear tray