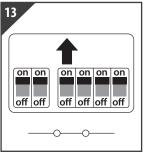

Press the individual terminal and insert the correct incoming supply before releasing the terminal to secure. The product MUST be earthed

Align gear tray with screws and

gear tray to select the desired colour temperature