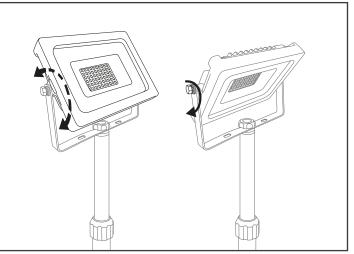

Loosen the compression nut by twisting anti-clockwise, extend the center pole and secure by retightening.

Turn knob anti-clockwise to unlock. Flood bracket has a horizontal rotation of 360°, ensure cable does not tangle with the stand. Turn knob clockwise to lock in the desired location.

Floodlight has a vertical rotation of 360°, ensure cable does not tangle with the bracket. Periodically check the bolt and tighten if needed as this will become loose over time.

DO NOT MODIFY – this will invalidate the warranty and could be dangerous. Waste electrical products should not be disposed of with household waste. Please recycle where facilities exist. Check with your Local Authority or retailer for recycling advice.