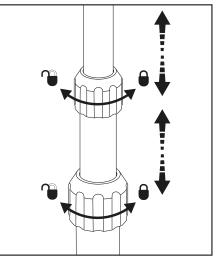

Loosen the compression nut by twisting anti-clockwise, extend the center pole and secure by retightening.

Turn knob anti-clockwise to unlock. Flood bracket has a horizontal rotation of 360°, ensure cable does not tangle with the stand. Turn knob clockwise to lock in the desired location.