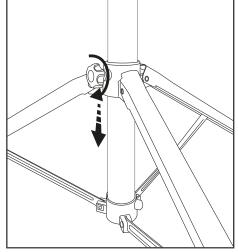

## 110V - 20W **Telescopic** LED Worklight

- Turn adjustment knob anti-clockwise to unlock. Slide bracket down the centre pole to spread the legs to the desired size.
- Turn adjustment knob clockwise to lock legs into the current position, DO NOT OVER TIGHTEN.