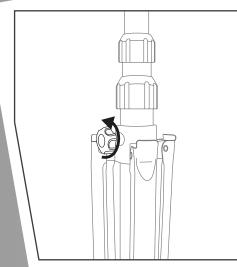

Loosen the compression nut by twisting anti-clockwise, extend the center pole and secure by retightening.

Turn knob anti-clockwise to unlock. Flood bracket has a horizontal rotation of 360°, ensure cable does not tangle with the stand. Turn knob clockwise to lock in the desired location.