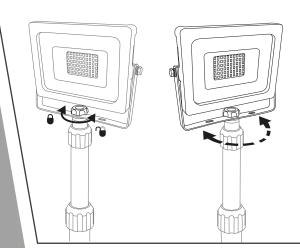

Loosen the compression nut by twisting anti-clockwise, extend the center pole and secure by retightening.

Turn knob anti-clockwise to unlock. Flood bracket has a horizontal rotation of 360°, ensure cable does not tangle with the stand. Turn knob clockwise to lock in the desired location.

Floodlight has a vertical rotation of 360°, ensure cable does not tangle with the bracket. Periodically check the bolt and tighten if needed as this will become loose over time.

DO NOT MODIFY – this will invalidate the warranty and could be dangerous. Waste electrical products should not be disposed of with household waste. Please recycle where facilities exist. Check with your Local Authority or retailer for recycling advice.