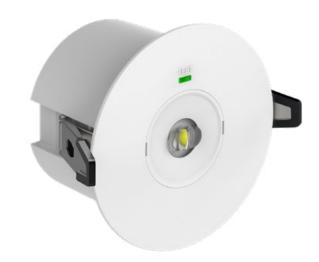

## **INFORMATION**

Modern LED emergency light with test button. Intergrated Module and Battery components the Downlight is a simple emergency lighting solution. The Downlight operates in emergency situations only providing illumination to escape routes and pathways. The Downlight also includes an alternative lens diffuser to suite your lighting needs.