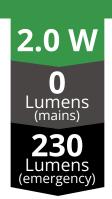

## **SPECIFICATIONS**

| $\bigoplus$ | Wattage                | 2W                             |
|-------------|------------------------|--------------------------------|
| 4           | Voltage                | 220-240V (AC)                  |
| $\sqrt{}$   | Frequency              | 50/60Hz                        |
| JHK.        | Lumen Output Mains     | 0 - Emergency only             |
| Juk.        | Emergency Lumen Output | 230lm                          |
| 640         | Illuminated Area       | 4.5m                           |
| A.          | Test Button            | Yes                            |
|             | Operating Temperature  | 0-40°C                         |
| - +         | Battery Type           | LiFePO4 26650 3.2V<br>3,000mAh |
|             | Charging Time          | 24hours                        |
|             | Emergency Duration     | 3hours                         |
|             | Colour Temperature     | 6,500K (Daylight)              |
|             | Weight                 | 255g                           |
|             | IP Rating              | IP20                           |
|             | Safety Class           | Class 1                        |
|             |                        |                                |