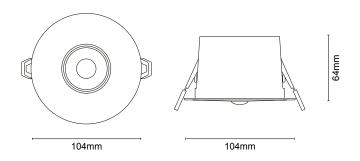

Illuminated Area       | 4.5m                           |
| A.          | Test Button            | Yes                            |
|             | Operating Temperature  | 0-40°C                         |
| - +         | Battery Type           | LiFePO4 26650 3.2V<br>3,000mAh |
|             | Charging Time          | 24hours                        |
|             | Emergency Duration     | 3hours                         |
|             | Colour Temperature     | 6,500K (Daylight)              |
|             | Weight                 | 255g                           |
|             | IP Rating              | IP20                           |
|             | Safety Class           | Class 1                        |
|             |                        |                                |



Cable entry hole N/A



**LK** C € ≈ RoHS Compliant

LUMiLife is constantly developing and improving its products. For this reason, all product descriptions are intended as a general guide and we may change specifications time to time in the interest of product development, without prior notification or public announcement. Data in this sheet has been obtained in controlled experimental conditions. However, LUMiLife cannot accept any liability arising from the reliance on such data to the extent permitted by law. NOTE: PowerMaster is transitioning to LumiLife, during this time

current stock may be delivered as PowerMaster.