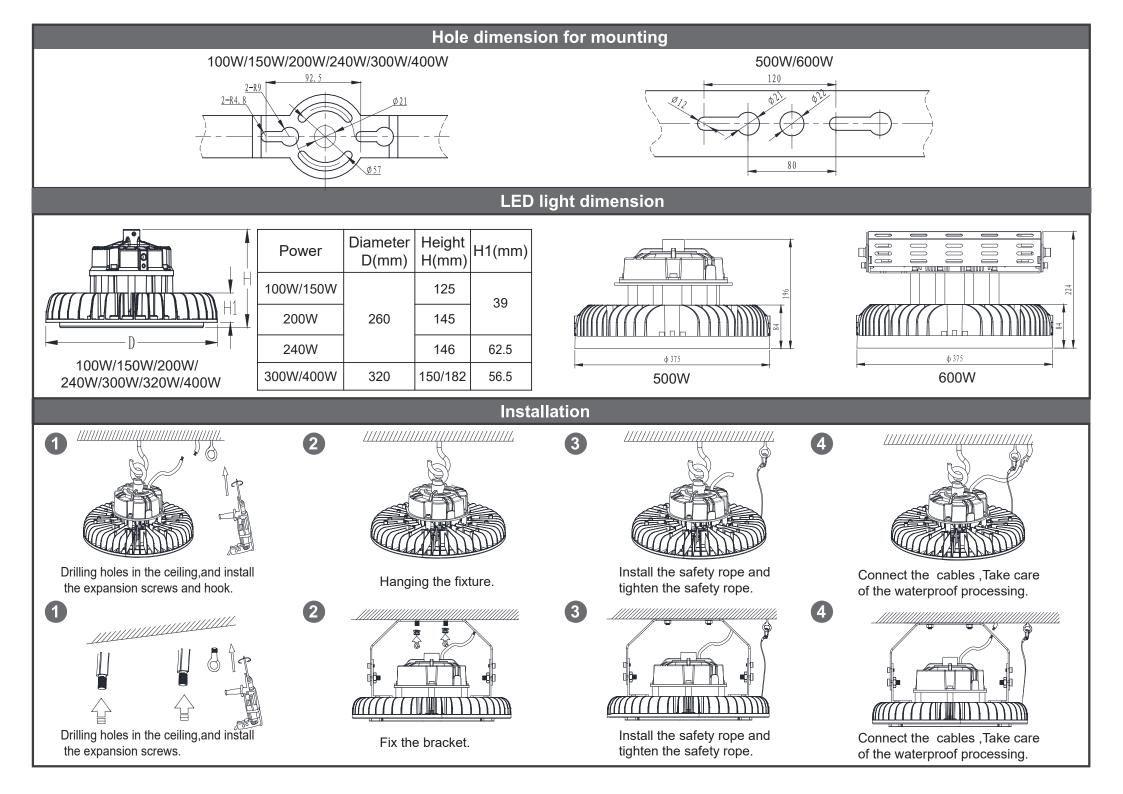

## **User Manual of High Bay**

| Product Introduction:                                                                                                                                                                                                                                                                                                                                                                                                                                                | Technica                                                           | I Paramet                     | ers:                      |            |                                                       |            |            |                |
|----------------------------------------------------------------------------------------------------------------------------------------------------------------------------------------------------------------------------------------------------------------------------------------------------------------------------------------------------------------------------------------------------------------------------------------------------------------------|--------------------------------------------------------------------|-------------------------------|---------------------------|------------|-------------------------------------------------------|------------|------------|----------------|
| Welcome to purchase our led high bay light, which is with imported                                                                                                                                                                                                                                                                                                                                                                                                   | Product/Parameter                                                  | 100W/150W                     | 200W                      | 240W       | 300W                                                  | 400W       | 500W       | 600W           |
| high-brightness SMD2835 led chip, with unique high purity die-cast aluminum heat                                                                                                                                                                                                                                                                                                                                                                                     | Input Voltage AC100-277V;EU-Standard (Lifud):AC220-240V AC100-277V |                               |                           |            |                                                       |            |            |                |
| sink, and high effeciency constant current or constant voltage driver. Ideal product for                                                                                                                                                                                                                                                                                                                                                                             | Power Frequency 50/60Hz                                            |                               |                           |            |                                                       |            |            |                |
| the factories, Stadiums, gas stations, train stations, and similar applications                                                                                                                                                                                                                                                                                                                                                                                      | Material                                                           |                               |                           | ŀ          | ADC12 aluminum                                        |            |            |                |
| , , <b>5</b> , , , , , , , , , , , , , , , , , , ,                                                                                                                                                                                                                                                                                                                                                                                                                   | Driver                                                             |                               | lifud/sosen               |            |                                                       | SOS        | en         |                |
|                                                                                                                                                                                                                                                                                                                                                                                                                                                                      | Working Temperature                                                |                               |                           |            | -30°C~50°C                                            |            |            |                |
| Product Features:                                                                                                                                                                                                                                                                                                                                                                                                                                                    | Storing Temperature                                                |                               |                           |            | -40°C~65°C                                            |            |            |                |
| 1 The meterial of best sink is high thermal conductivity dis east aluminum good for best                                                                                                                                                                                                                                                                                                                                                                             | Working Humidity<br>Beam Angle                                     |                               | 60°/00°/400°              |            | 15%~95% RH                                            | 120        | •          |                |
| 1 The material of heat sink is high thermal conductivity die-cast aluminum, good for heat dissipation and the surface is anti-static.                                                                                                                                                                                                                                                                                                                                | Color Temperature                                                  |                               | 60°/90°/120°              | 4000       | /<br>5000K/5700K/65</td <td></td> <td></td> <td></td> |            |            |                |
|                                                                                                                                                                                                                                                                                                                                                                                                                                                                      | Net Weight                                                         | 2.2kg±0.3                     | 2.4kg±0.3                 | 3.1kg±0.3  | 5.5kg±0.5                                             | 6.2kg±0.5  | 9.45kg±0.8 | 14.6kg±0.8     |
| 2. Multiple power, beam angle, installation methods, and accessories are available for selection.                                                                                                                                                                                                                                                                                                                                                                    | Lamp Dimension                                                     | φ260*125mm                    | φ260*145mm                | φ260*146mm | φ320*150mm                                            | φ320*182mm | φ375*196mm | φ375*224mm     |
| 3.This fixture is waterproof,dustproof,anticorrosive. Warning:                                                                                                                                                                                                                                                                                                                                                                                                       | Packing inclu<br>1.1pcs LED hi<br>2.1pcs produc                    | gh bay light.                 | al.                       | 1          |                                                       |            |            |                |
| 1.please read the manual carefully before installation                                                                                                                                                                                                                                                                                                                                                                                                               | 3.1pcs installa                                                    |                               |                           |            |                                                       |            |            |                |
|                                                                                                                                                                                                                                                                                                                                                                                                                                                                      | Wiring D                                                           | iagram:                       |                           |            |                                                       |            |            |                |
| 2. 🖄 caution, electricshockrisk                                                                                                                                                                                                                                                                                                                                                                                                                                      | AC cord                                                            | 5                             |                           |            | 0_10V d                                               | immable    |            |                |
|                                                                                                                                                                                                                                                                                                                                                                                                                                                                      |                                                                    |                               |                           |            | 0-10v u                                               | iiiiiabie  |            |                |
| 3. The luminaire must be installed by qualified electrician in accordance with local rules and codes.                                                                                                                                                                                                                                                                                                                                                                |                                                                    |                               |                           |            |                                                       |            |            |                |
| 4.The external flexible cable or cord of this luminaire cannot be replaced; if the cord is damaged,                                                                                                                                                                                                                                                                                                                                                                  | EU- Standard                                                       | US-Standard                   | — , n , <b> ( - )</b> , [ | label      | purple                                                | DIM+       |            | label          |
| 4.The external flexible cable or cord of this luminaire cannot be replaced; if the cord is damaged, the luminaire shall be destroyed                                                                                                                                                                                                                                                                                                                                 | EU- Standard<br>brown                                              | black 🗕                       |                           | LL         | purple                                                | DIM+       |            | D+ D+          |
| <ul> <li>4.The external flexible cable or cord of this luminaire cannot be replaced; if the cord is damaged, the luminaire shall be destroyed</li> <li>5.please keep the fixture out of fire,electric shock,vibration</li> </ul>                                                                                                                                                                                                                                     | EU- Standard<br>brown<br>blue                                      | black 🗕                       |                           | L L<br>N N | Pink                                                  | DIM-       |            | D+ D+<br>D- D- |
| 4.The external flexible cable or cord of this luminaire cannot be replaced; if the cord is damaged, the luminaire shall be destroyed                                                                                                                                                                                                                                                                                                                                 | EU- Standard<br>brown<br>blue                                      | black 🗕                       |                           | LL         |                                                       | DIM-       | V          | D+ D+          |
| <ul> <li>4.The external flexible cable or cord of this luminaire cannot be replaced; if the cord is damaged, the luminaire shall be destroyed</li> <li>5.please keep the fixture out of fire,electric shock,vibration</li> <li>6.The regular sensor could not be used with Emgergy Driver at the same time.If the sensor should</li> </ul>                                                                                                                           | EU- Standard<br>brown<br>blue                                      | black 🗕                       |                           | L L<br>N N | Pink                                                  | DIM-       |            | D+ D+<br>D- D- |
| <ul> <li>4. The external flexible cable or cord of this luminaire cannot be replaced; if the cord is damaged, the luminaire shall be destroyed</li> <li>5. please keep the fixture out of fire, electric shock, vibration</li> <li>6. The regular sensor could not be used with Emgergy Driver at the same time. If the sensor should be worked with Emergency Driver at the same time, please ask for a special type.</li> <li>Installation instruction:</li> </ul> | EU- Standard<br>brown<br>blue                                      | black —<br>white —<br>green — |                           | L L<br>N N | Pink                                                  | DIM-       |            | D+ D+<br>D- D- |

The safety rope is not included, if necessary 1 please purchase from the seller and clarify the length. 2

100W/150W/200W/ 240W300W400W

500W/600W