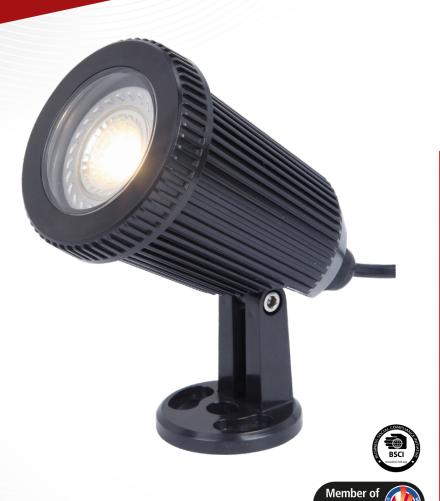

2-in-1 Surface Mount Surface Spike Spotlight Deck or Spike Spotlight

## **SPECIFICATION**

Polycarbonate Construction

Ideal for Outdoors & Coastal Areas

IP65 Rated

Pre Wired for Quick & Simple Installation

Hard Surface Base or Spike Mounting Options

For Use with LED GU10 Lamps

Cable Length - 50cm

Mains Voltage - 220~240V

**UV** Resistant

Lamp NOT Supplied

Wall, Fence, Decking or Spike Mount

Spike Included

Dimensions (mm): 131(w) x 113(h) x 80(d)\*

Spike Height (mm): 160